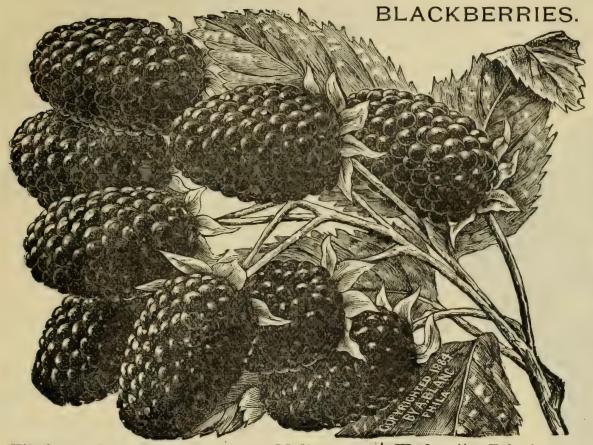

(Cærulea). Bluish-green. Each, 1.00 to 1.50.

Hemlock. (Canadensis). Each, 1 to 3 ft., .25 to 1.00.

Norway. (Excelsa). Each, 1 to 5 ft., .25 to 1.00.

White. (Alba). Each, 2 ft., .75; 3 ft., 1.00; 4 to 5 ft., 1.25.

### WEEPING TREES.

Apple. From Norway. Each, 3.00.

Ash. Fine specimens. Each, 1.00, 2.00 and 3.00.

-Mountain. Each, 6 to 7 ft., 1.00.

-- Dawson's. Rare. Each, 3.00.

Beech. Each, 4 ft., 1.00; 6 ft., 1.50; 8 ft., 2.00.

Birch, Cut Leaf. Each, 3 to 4 ft., .75; 6 to 7 ft., 1.00; 7 to 8 ft., 2.00.

Elm. A fine tree. Each, 8 ft., 2.00.

Honey Locust. From China. Each, 1.50.

Japanese Cherry. (Cerasis Japonica). Each, 2.00 and 3.00.

Maple, Wier's Cut Leaf. Each, 8 ft., .75; 10 ft., 1.25; 12 ft., 2.00.

Wild Cherry. Each, 3.00.

Willow, Kilmarnock. Each, .75.

# SMALL FRUITS.



Tokeep a Blackberry bed in good productive condition, the old, weak and dead wood should be cut out every season to give strength to the young shoots for the next year's bearing. In spring the weakest suckers should be removed, leaving five or six of the strongest in each hill; the ground should be spaded and a top-dressing of manure given.

1.00 per dozen.

Agawam. Sweet, medium size. Early.

Dorchester. Juicy, large, excellent. Medium.

Early Harvest. Medium size, good. Very Early.

Erie. Good quality, large. Early.

Wachusett. Fair size, good quality. Medium. Wilson's Early. Large, very productive. Early. Wilson, Jr. Large, excellent. Early.

Kitatinny. Large, one of the best. Medium. Lawton. Large, sweet, fine. Late.

Snyder. Medium size, very fine. Medium.

### CURRANTS.

1.00 per d